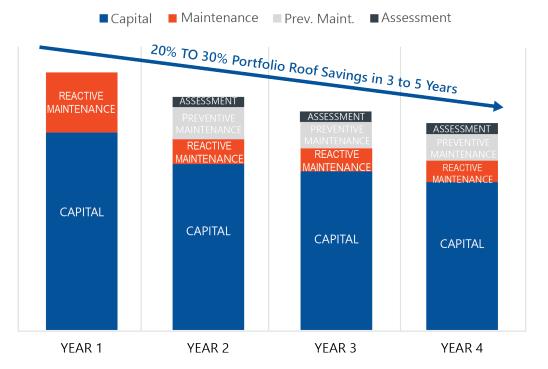

## PARTNER ROOF MANAGEMENT PROGRAM

Extend roof life, reduce spending, improve planning, and increase occupant satisfaction with the Partner Roof Management Program (RMP). Typically contracted annually, RMP can be customized to your unique portfolio and objectives.

## Standard Package:

2 - Short-Term

Elevators

- Two roof inspections per year
- Two PDF reports per year
- Annual revisions of 10-year capital budgets
- Online portal and interactive map of portfolio roof data, reports
- Warranty library
- · Unlimited advisory and budgeting support

## Service Add-ons with Standard Plus Package:

- Maintenance coordination
- · Leak call coordination
- · Capital planning database and dashboard
- · Warranty extensions and procurement

## REDUCE ROOF COSTS WITH PROACTIVE MANAGEMENT